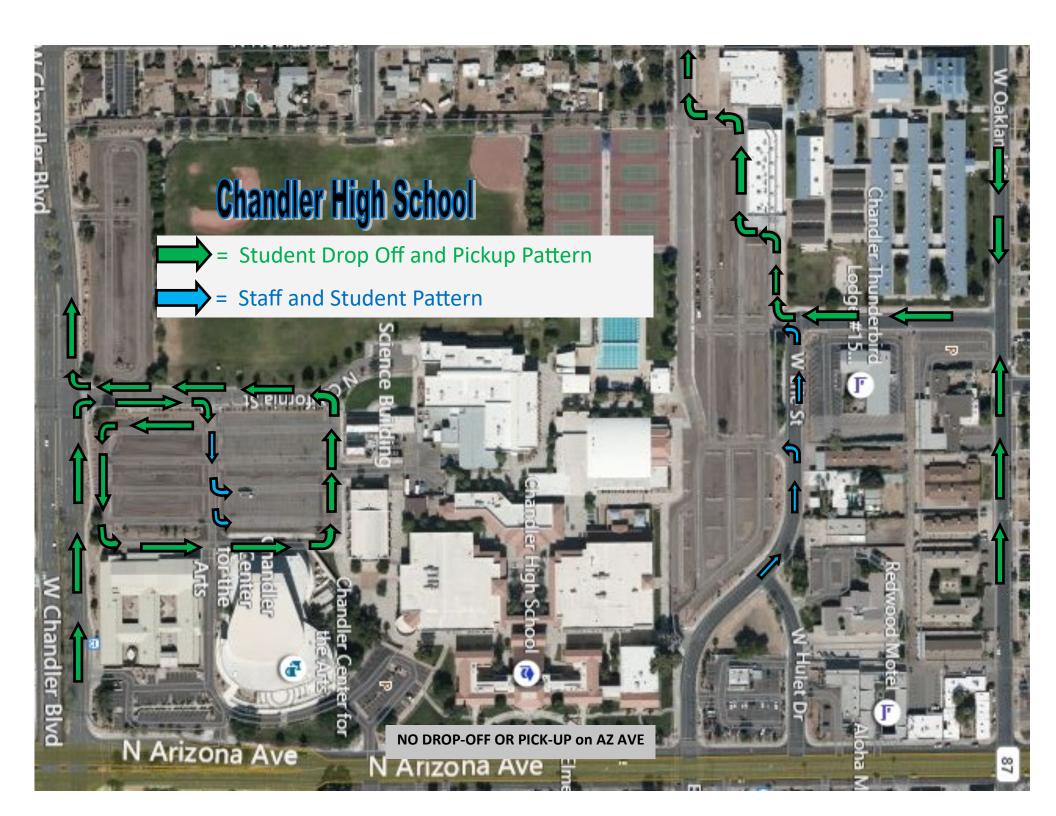

#### **TRAFFIC NOTICE**

- 1. NO DROP-OFF OR PICK-UP ON AZ AVE. REGULATED BY CITY OF CHANDLER
- 2. Students who do not use marked crosswalks may face school discipline.