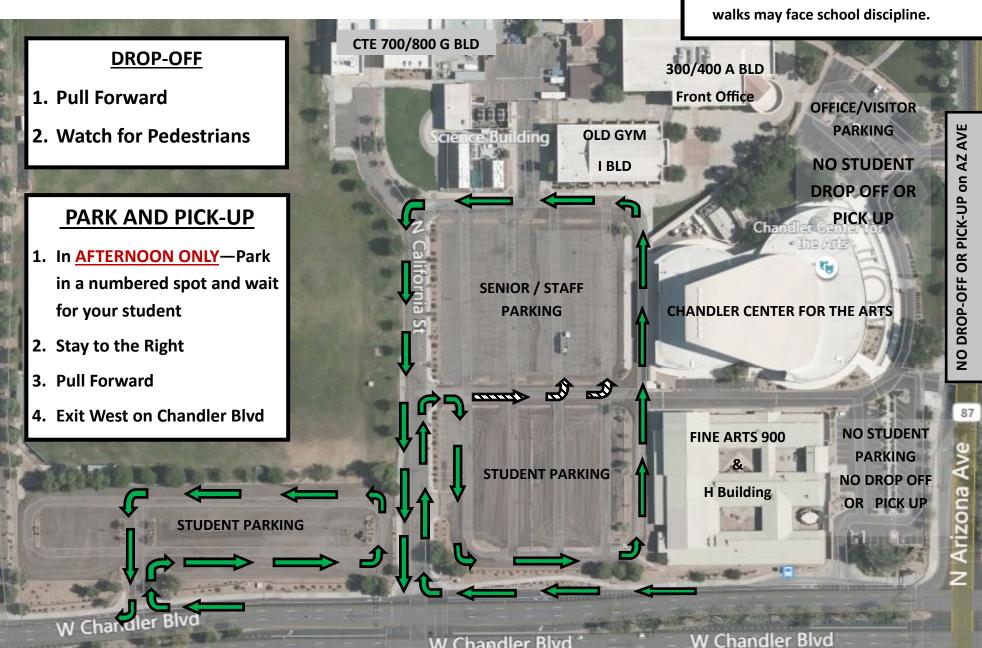

## **CHS South Lots Drop-Off / Pick-Up**

= Student Drop-Off/Pick-Up

= Staff and Student Pattern