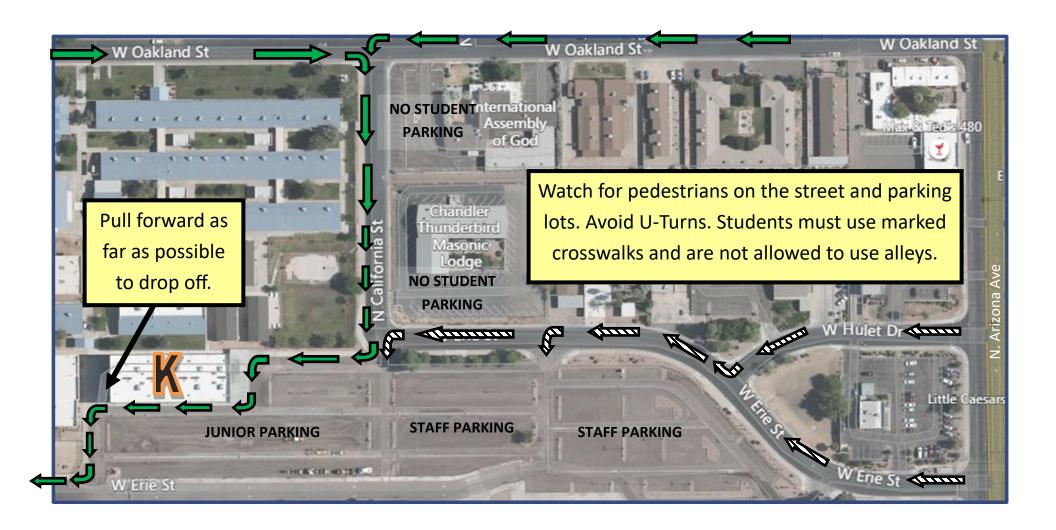

### **DROP-OFF**

- 1. Enter from Oakland St
- 2. South on California
- 3. Stay to the Right
- 4. Pull Forward
- 5. Exit West on Erie St

# **CHS North Lots Drop-Off / Pick-Up**

= Student Drop-Off/Pick-Up

**STITE** = Staff and Student Pattern

### PARK AND PICK-UP

- 1. AFTERNOON ONLY -Park in a numbered spot and wait for your student
- 2. Do not park in front of K building Doors
- 3. Exit West on Erie Street